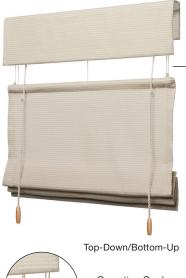

### Top-Down/Bottom-Up

- · Available in cordlock method of operation
- · Control right operates bottom-up, control left operates top-down