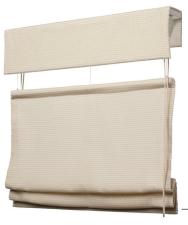

### Top-Down Only

- · Available in cordlock, clutch, Newton or automated methods of operation
- · Available control left or right