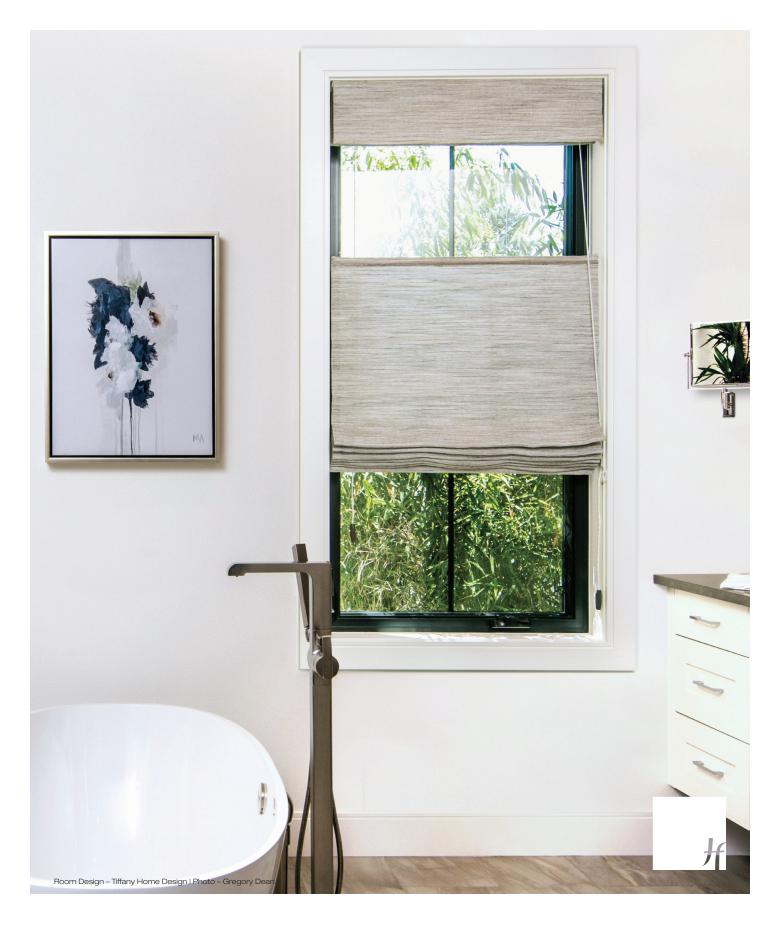

### SPLITVIEW™ STYLE

The Splitview Style is ideal when you want to preserve a view, control light or maintain privacy. This roman shade operates from top-down or bottom-up.