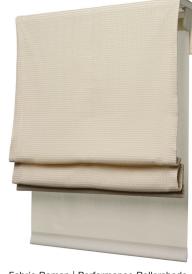

lity to control your environment.

#### **DETAILS**

- · Shades crafted to chosen style specifications and method of operation
- $\cdot$  Fabric wrapped wood headrail. Window casement requirement dependent on fabric selection, shade size and methods of operation
- $\cdot$  6"L rear valance made from roman shade fabric. Some motors require 8"L
- · Rollershades under 72"W are pre-attached to the headrail
- · Illustrations below depict the most common configurations. For others, including automation support contact H&F

# DESIGN CONSIDERATIONS

- $\cdot$  For ease of installation, shades wider than 96" need to be ordered as separate shades rather than as a Dual Shade
- · Not recommended for outside mount due to projection. Order as separate inside mount roller and outside mount roman shades



Fabric Roman | Performance Rollershade with Automation

# OLD STYLE 4" Window

Cordlock | Newton



Legacy Clutch | Newton

#### TRADITIONAL STYLE



Cordlock | Newton



Roman with Cordlock | Roller with Newton Other configurations available, contact H&F

#### Size Limitations

#### LEGACY CLUTCH

Min. Width: 15" Max. Width: 96" Max. Length: 84" if over contact H&F

#### **ULTRA CLUTCH**

Min. Width: 36" if under contact H&F Max. Width: 96" Max. Length: 84" if over contact H&F

#### NEWTON

Min. Width: 241/4"
Max. Width: 96"
Max. Length: 84"
if over contact H&F

To finish specifying your Fabric Shades, and complete your worksheet, follow this step-by-step process in the <u>Style Guide</u>:

# 1 SELECT SHADE STYLE

You're on your way

# 2 REVIEW SIDE RETURNS & BRACKETS

Options available