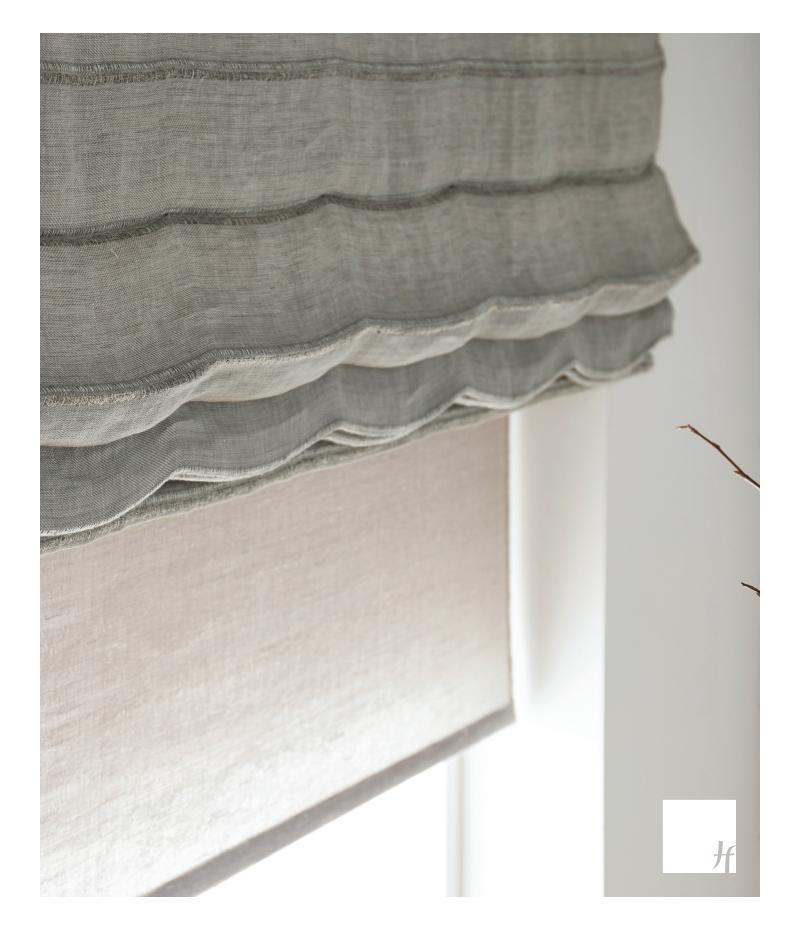

#### **DUAL SHADE - ROMAN I ROLLER**

An independently-operated rollershade mounted behind a fabric roman shade, on a shared headrail, provides flexible sunlight and privacy control. Rollershades are offered in a range of weaves and opacities giving you flexibility to control your environment.

#### **DETAILS**

- · Shades crafted to chosen style specifications and method of operation
- $\cdot$  Fabric wrapped wood headrail. Window casement requirement dependent on fabric selection, shade size and methods of operation
- $\cdot$  6"L rear valance made from roman shade fabric. Some motors require 8"L
- · Rollershades under 72"W are pre-attached to the headrail
- · Illustrations below depict the most common configurations. For others, including automation support contact H&F