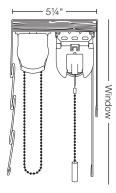

# OLD STYLE 4" Window

Cordlock | Newton

Legacy Clutch | Newton

#### TRADITIONAL STYLE

Cordlock | Newton

Roman with Cordlock | Roller with Newton Other configurations available, contact H&F